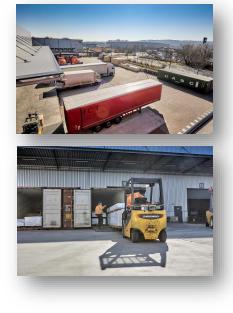

urg
- 2012 Acquisition by Bremen based D. Heinrichs Holding, since then also represented in Bremerhaven by our sister company D. Heinrichs Logistic GmbH









#### 2. Our Services

- loading and unloading containers of all kind
- handling of out of gauge cargo and project shipments
- handling of dangerous cargo
- handling and storage of containers
- export packaging of OOG-cargo
- weighing of containers according to "Solas" standards
- venting of containers
- inhouse customs clearances
  - » ATLAS or paper-based
  - "Lagertyp C", "zugelassener Empfänger (ZE)", "zugelassener Versender (ZV)", "zugelassener Gestellungsort", own deferment accounts
- trucking of containers of all kind, transportation of heavy loads, excess heights and widths, haulages of general cargo, dangerous goods etc.





### **3.** Warehouse Facilities and Technical Equipment

- => Facilities at Heykenaukamp 5-7, HH-Hausbruch
- fenced in premises
- 20.000 sqm open area
- 10.500 sqm covered storage area
  - about 300 sqm dedicated for IMO-Goods
- rack storage system for about 2.250 paletts
- roofed ramps for sheltered loading / unloading of containers
- intrusion protection, video surveillance, fire alarm system
- 2 x 45 t-Reachstacker
- 2 x heavylift forklifts (max. 16 ts)
- 2 x high-rack forklifts
- 30 x forklifts for loading / unloading of containers
- => Facilities at Seevestraße 1, HH-Harburg (since 10-2021)
- abt. 7.000 sqm covered storage area







## 4. Container Transport Services

 Transport services in cooperation with our sister company

### HCT Hamburger Container Transport GmbH

- Contai