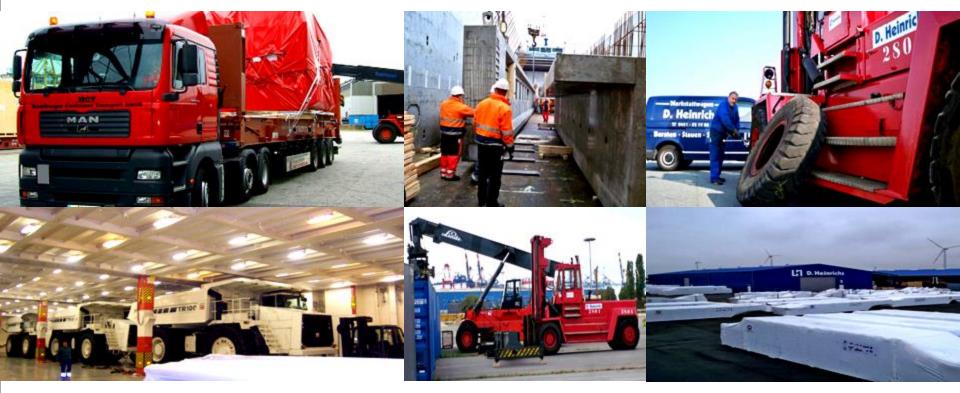

## 4. Container Transport Services

 Transport services in cooperation with our sister company

### HCT Hamburger Container Transport GmbH

- Container transport throughout the north German region
- Fleet of 11 modern trucks
- Fleet of 25 trailers that can be used for containers, heavy loads, out of gauge cargo, dangerous goods etc.
- All vehicles are licensed for transportation of IMO-goods
- General cargo transport using our own 13.60m tarpaulin covered trailer
- Transport of oversized cargoes using our semi-lowloader with heights of max. 4.85m and widths up to 3.5m