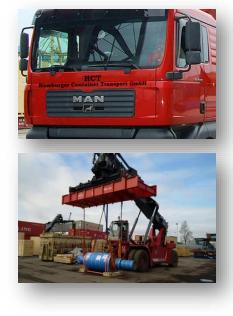

### HCT Hamburger Container Transport GmbH

- Container transport throughout the north German region
- Fleet of 11 modern trucks
- Fleet of 25 trailers that can be used for containers, heavy loads, out of gauge cargo, dangerous goods etc.
- All vehicles are licensed for transportation of IMO-goods
- General cargo transport using our own 13.60m tarpaulin covered trailer
- Transport of oversized cargoes using our semi-lowloader with heights of max. 4.85m and widths up to 3.5m