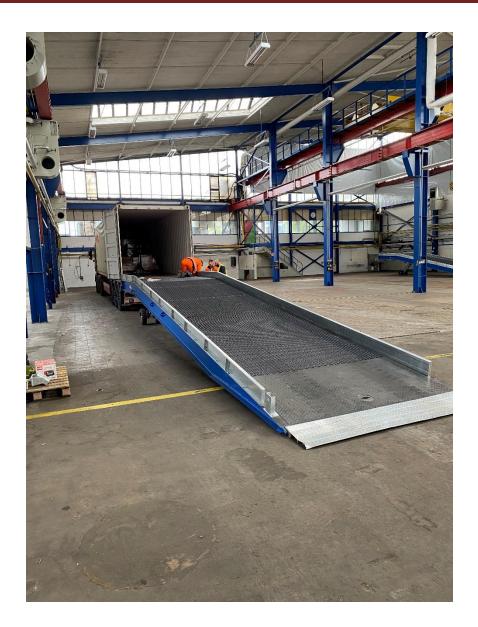

### **3.** Warehouse Facilities and Technical Equipment

- => Facilities at Heykenaukamp 5-7, HH-Hausbruch
- fenced in premises
- 20.000 sqm open area
- 10.500 sqm covered storage area
  - about 300 sqm dedicated for IMO-Goods
- rack storage system for about 2.250 paletts
- roofed ramps for sheltered loading / unloading of containers
- intrusion protection, video surveillance, fire alarm system
- 2 x 45 t-Reachstacker
- 2 x heavylift forklifts (max. 16 ts)
- 2 x high-rack forklifts
- 30 x forklifts for loading / unloading of containers
- => Facilities at Seevestraße 1, HH-Harburg (since 10-2021)
- abt. 7.000 sqm covered storage area

#### 6. Impressions of Facilities at Heykenaukamp