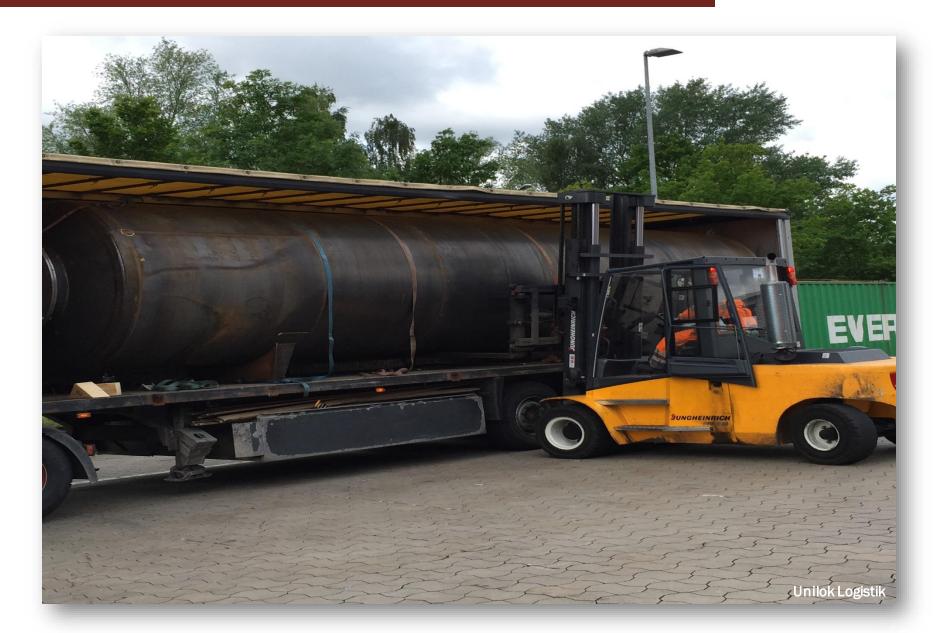

### HCT Hamburger Container Transport GmbH

- Container transport throughout the north German region
- Fleet of 11 modern trucks
- Fleet of 25 trailers that can be used for containers, heavy loads, out of gauge cargo, dangerous goods etc.
- All vehicles are licensed for transportation of IMO-goods
- General cargo transport using our own 13.60m tarpaulin covered trailer
- Transport of oversized cargoes using our semi-lowloader with heights of max. 4.85m and widths up to 3.5m