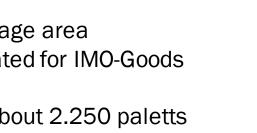

### **3.** Warehouse Facilities and Technical Equipment

- => Facilities at Heykenaukamp 5-7, HH-Hausbruch
- fenced in premises
- 20.000 sqm open area
- 10.500 sqm covered storage area
  - about 300 sqm dedicated for IMO-Goods
- rack storage system for about 2.250 paletts
- roofed ramps for sheltered loading / unloading of containers
- intrusion protection, video surveillance, fire alarm system
- 2 x 45 t-Reachstacker
- 2 x heavylift forklifts (max. 16 ts)
- 2 x high-rack forklifts
- 30 x forklifts for loading / unloading of containers
- => Facilities at Seevestraße 1, HH-Harburg (since 10-2021)
- abt. 7.000 sqm covered storage area