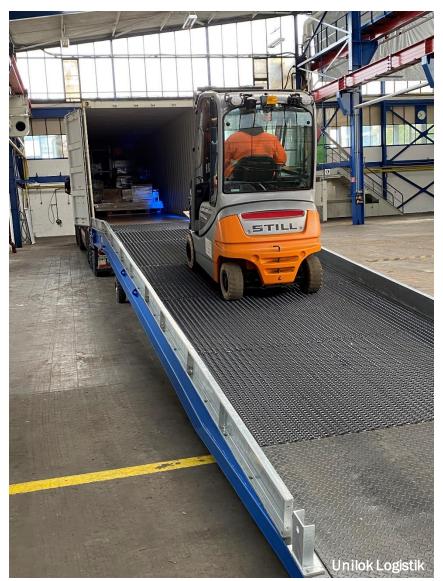

### **3.** Warehouse Facilities and Technical Equipment

- => Facilities at Heykenaukamp 5-7, HH-Hausbruch
- fenced in premises
- 20.000 sqm open area
- 10.500 sqm covered storage area
  - about 300 sqm dedicated for IMO-Goods
- rack storage system for about 2.250 paletts
- roofed ramps for sheltered loading / unloading of containers
- intrusion protection, video surveillance, fire alarm system
- 2 x 45 t-Reachstacker
- 2 x heavylift forklifts (max. 16 ts)
- 2 x high-rack forklifts
- 30 x forklifts for loading / unloading of containers
- => Facilities at Seevestraße 1, HH-Harburg (since 10-2021)
- abt. 7.000 sqm covered storage area

#### 6. Impressions of Facilities at Heykenaukamp