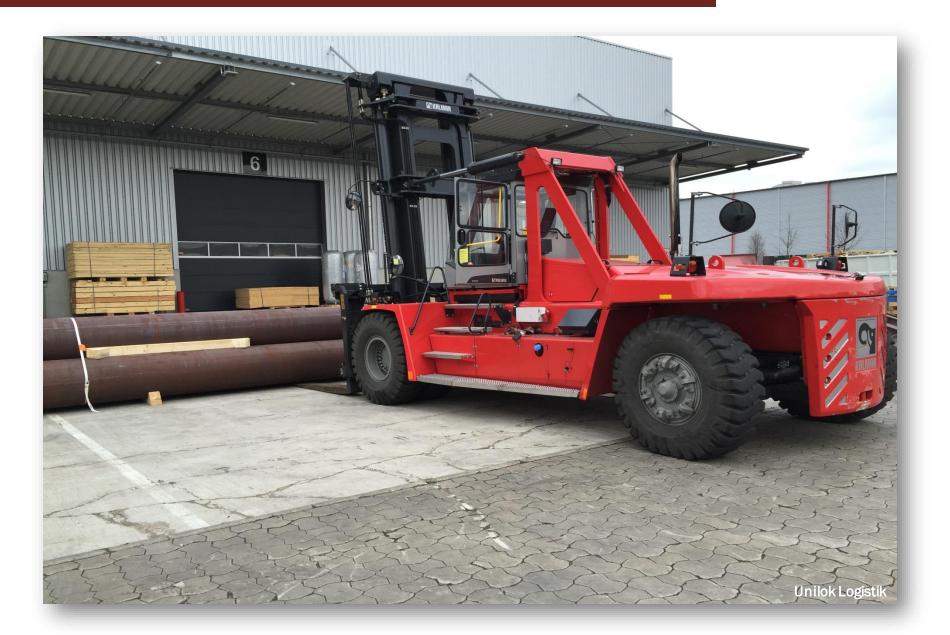

### **3.** Warehouse Facilities and Technical Equipment

- => Facilities at Heykenaukamp 5-7, HH-Hausbruch
- fenced in premises
- 20.000 sqm open area
- 10.500 sqm covered storage area
  - about 300 sqm dedicated for IMO-Goods
- rack storage system for about 2.250 paletts
- roofed ramps for sheltered loading / unloading of containers
- intrusion protection, video surveillance, fire alarm system
- 2 x 45 t-Reachstacker
- 2 x heavylift forklifts (max. 16 ts)
- 2 x high-rack forklifts
- 30 x forklifts for loading / unloading of containers
- => Facilities at Seevestraße 1, HH-Harburg (since 10-2021)
- abt. 7.000 sqm covered storage area

#### 6. Impressions of Facilities at Heykenaukamp