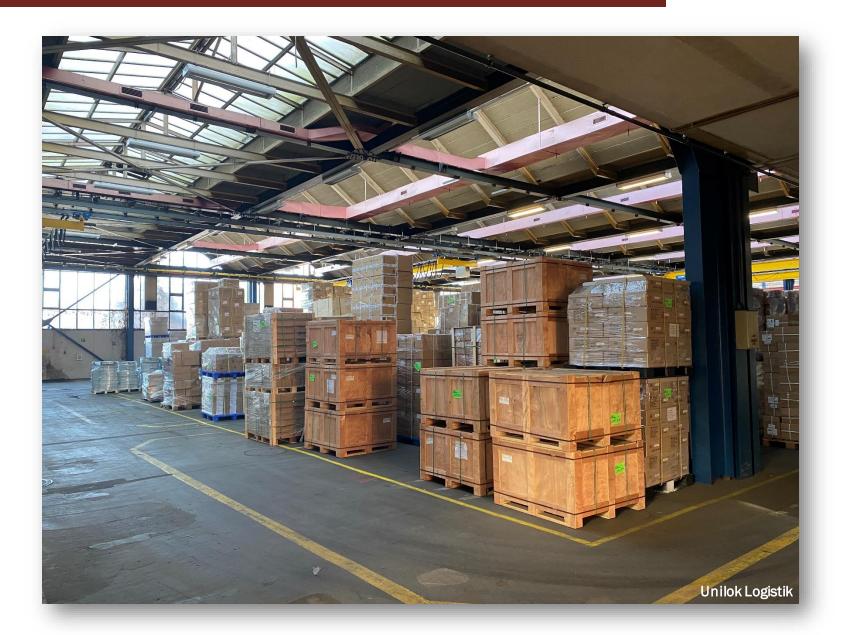

### **3.** Warehouse Facilities and Technical Equipment

- => Facilities at Heykenaukamp 5-7, HH-Hausbruch
- fenced in premises
- 20.000 sqm open area
- 10.500 sqm covered storage area
  - about 300 sqm dedicated for IMO-Goods
- rack storage system for about 2.250 paletts
- roofed ramps for sheltered loading / unloading of containers
- intrusion protection, video surveillance, fire alarm system
- 2 x 45 t-Reachstacker
- 2 x heavylift forklifts (max. 16 ts)
- 2 x high-rack forklifts
- 30 x forklifts for loading / unloading of containers
- => Facilities at Seevestraße 1, HH-Harburg (since 10-2021)
- abt. 7.000 sqm covered storage area

#### 6. Impressions of Facilities at Heykenaukamp

#### 7. Impressions of Facilities at Seevestraße