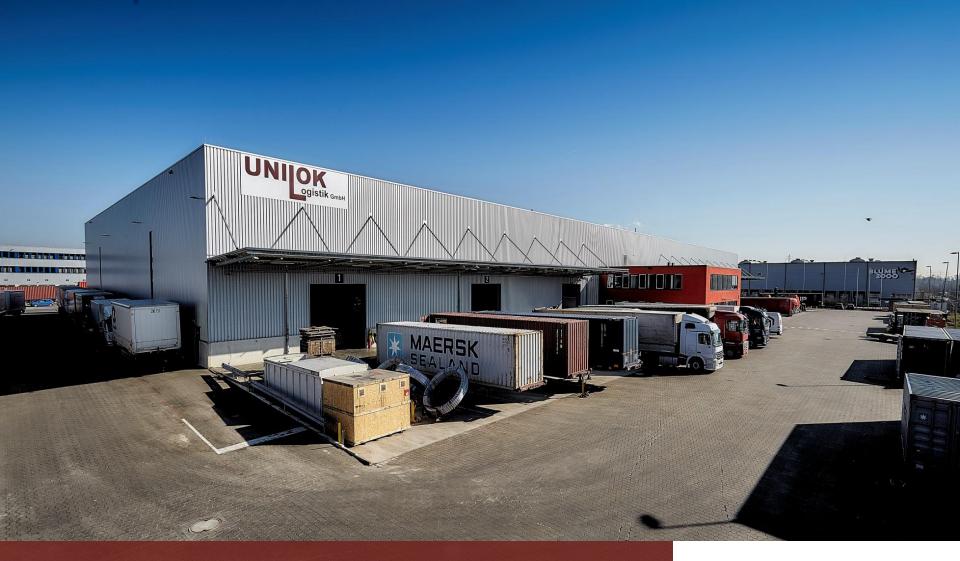

**2001** Company foundation in the Freeport of Hamburg

**2012** Relocation to our new warehouse and logistics center at Heykenaukamp 5-7, 21147 Hamburg

- » long-term secured location
- » excellent transport links
- » modern designed industrial real estate
- » state of the art handling equipment and industrial trucks
- » external warehouse in close proximity to the Container Terminals, with own berth and connection to a barge liner service within the Port of Hamburg
- 2012 Acquisition by Bremen based D. Heinrichs Holding, since then also represented in Bremerhaven by our sister company D. Heinrichs Logistic GmbH

### **3.** Warehouse Facilities and Technical Equipment

- => Facilities at Heykenaukamp 5-7, HH-Hausbruch
- fenced in premises
- 20.000 sqm open area
- 10.500 sqm covered storage area
  - about 300 sqm dedicated for IMO-Goods
- rack storage system for about 2.250 paletts
- roofed ramps for sheltered loading / unloading of containers
- intrusion protection, video surveillance, fire alarm system
- 2 x 45 t-Reachstacker
- 2 x heavylift forklifts (max. 16 ts)
- 2 x high-rack forklifts
- 30 x forklifts for loading / unloading of containers
- => Facilities at Seevestraße 1, HH-Harburg (since 10-2021)
- abt. 7.000 sqm covered storage area