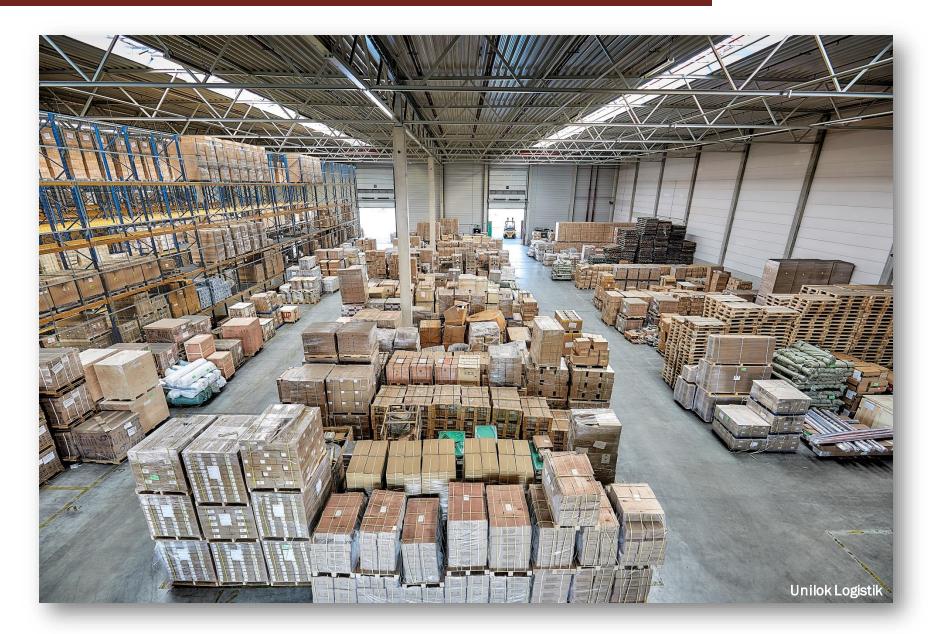

### **3.** Warehouse Facilities and Technical Equipment

- => Facilities at Heykenaukamp 5-7, HH-Hausbruch
- fenced in premises
- 20.000 sqm open area
- 10.500 sqm covered storage area
  - about 300 sqm dedicated for IMO-Goods
- rack storage system for about 2.250 paletts
- roofed ramps for sheltered loading / unloading of containers
- intrusion protection, video surveillance, fire alarm system
- 2 x 45 t-Reachstacker
- 2 x heavylift forklifts (max. 16 ts)
- 2 x high-rack forklifts
- 30 x forklifts for loading / unloading of containers
- => Facilities at Seevestraße 1, HH-Harburg (since 10-2021)
- abt. 7.000 sqm covered storage area

#### 6. Impressions of Facilities at Heykenaukamp