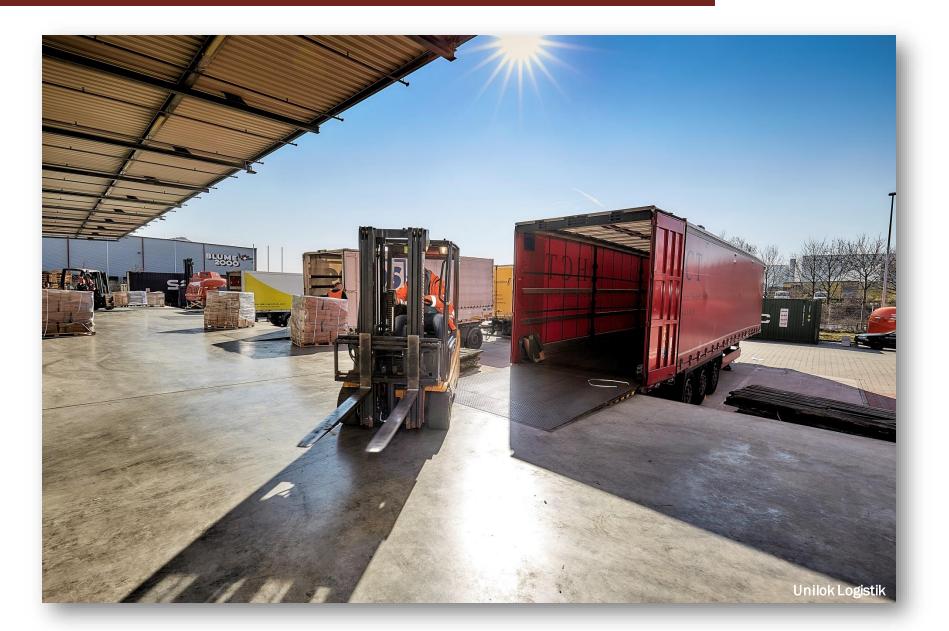

### **3.** Warehouse Facilities and Technical Equipment

- => Facilities at Heykenaukamp 5-7, HH-Hausbruch
- fenced in premises
- 20.000 sqm open area
- 10.500 sqm covered storage area
  - about 300 sqm dedicated for IMO-Goods
- rack storage system for about 2.250 paletts
- roofed ramps for sheltered loading / unloading of containers
- intrusion protection, video surveillance, fire alarm system
- 2 x 45 t-Reachstacker
- 2 x heavylift forklifts (max. 16 ts)
- 2 x high-rack forklifts
- 30 x forklifts for loading / unloading of containers
- => Facilities at Seevestraße 1, HH-Harburg (since 10-2021)
- abt. 7.000 sqm covered storage area